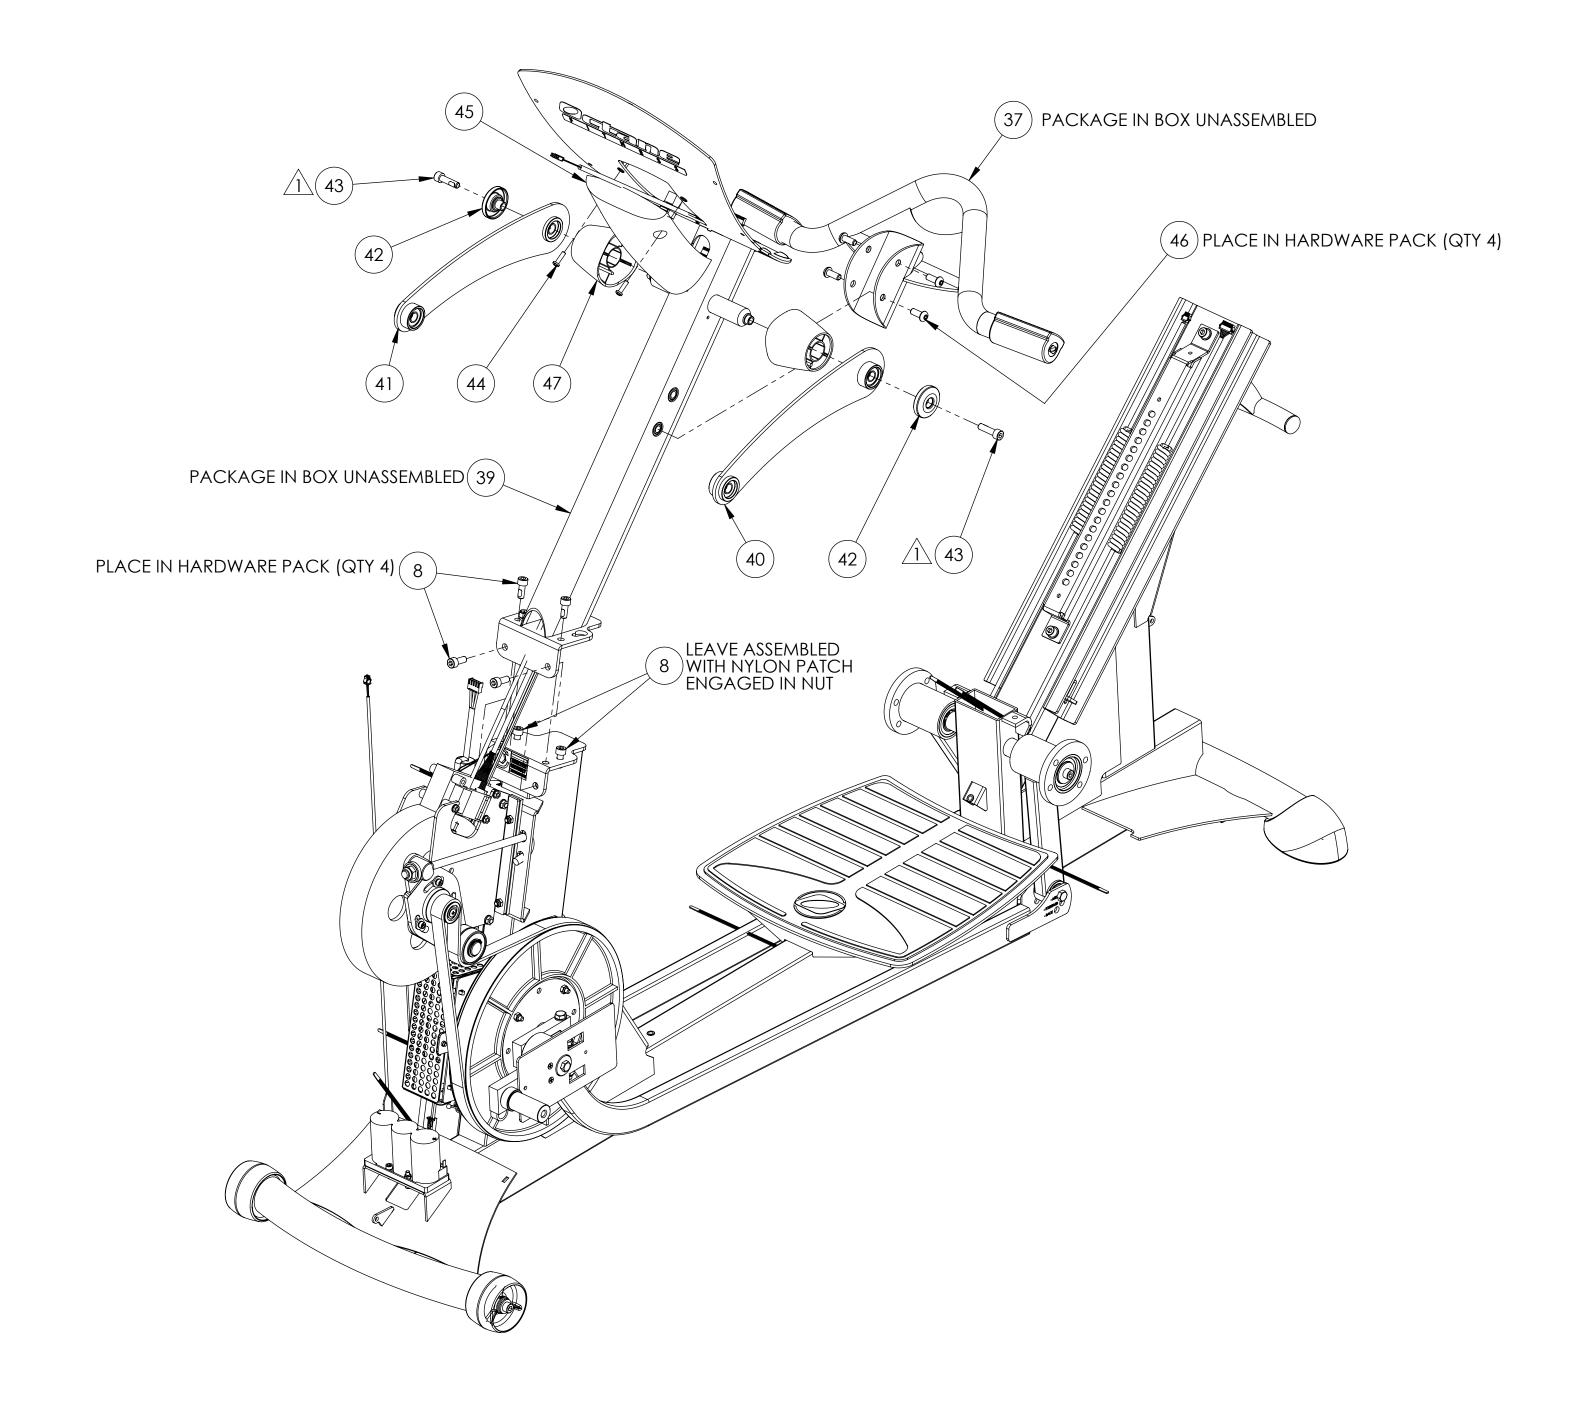

|     | ITEM<br>NO. | PART NUMBER | DESCRIPTION                                                            |   |  |  |
|-----|-------------|-------------|------------------------------------------------------------------------|---|--|--|
| В   | 1           | 106363-001  | WLDMT, FRAME, xR6000                                                   | 1 |  |  |
|     | 4           | 103212-001  | WASHER, M8, 8.3 X 16.0 X 1.6, STAINLESS STEEL                          |   |  |  |
|     | 8           | 101295-001  | SCREW, M8 X 1.25 X 20.0L SHCS, BLACK ZINC, 12.9 STL                    |   |  |  |
| -   | 18          | 107005-001  | SCREW, M8 X 1.25 X 55 HHCS, 12.9 ST, CZ                                |   |  |  |
|     | 19          | 103393-001  | NUT, HEX, NYLON INSERT, M8 X 1.25, CZ CLASS 10                         |   |  |  |
|     | 25          | 107877-001  | ASSEMBLY, DRIVE PULLEY                                                 |   |  |  |
|     | 32          | 106272-001  | ASSEMBLY, XRIDE, PEDAL LEVER, RH                                       | 1 |  |  |
|     | 33          | 106271-001  | ASSEMBLY, XRIDE, PEDAL LEVER, LH                                       | 1 |  |  |
|     | 40          | 105712-001  | ASSEMBLY, UPPER LINK, LEFT                                             | 1 |  |  |
|     | 41          | 105710-001  | ASSEMBLY, UPPER LINK, RIGHT                                            | 1 |  |  |
|     | 42          | 105716-001  | CAP, UPPER LINK                                                        | 4 |  |  |
| A : | 43          | 105717-001  | SCREW, M8 X 1.25 X 30.0L SHCS, STAINLESS STEEL                         | 4 |  |  |
|     | 49          | 100780-001  | SCREW, M5 X 0.8 X 12, PAN HEAD, TYPE 1 CROSS RECESSED, STAINLESS STEEL | 1 |  |  |
|     | 54          | 103081-001  | ASSEMBLY, CAP, SHROUD, REAR                                            | 1 |  |  |
|     | 65          | 106362-001  | ASSEMBLY, SEAT, xR6000                                                 | 1 |  |  |
|     | 73          | 103248-001  | ASSEMBLY, REAR FOOT REST                                               | 1 |  |  |
|     | 83          | 103253-001  | PLUG, FOOT REST                                                        | 2 |  |  |
|     |             |             | 8                                                                      | 7 |  |  |

 See Sheet1

| _  |            |                                                           |   |
|----|------------|-----------------------------------------------------------|---|
| 25 | 107877-001 | ASSEMBLY, DRIVE PULLEY                                    | 1 |
| 37 | 103219-001 | ASSEMBLY, FOOT REST                                       | 1 |
| 39 | 103284-001 | ASSEMBLY, MAST                                            | 1 |
| 40 | 105712-001 | ASSEMBLY, UPPER LINK, LEFT                                | 1 |
| 41 | 105710-001 | ASSEMBLY, UPPER LINK, RIGHT                               | 1 |
| 42 | 105716-001 | CAP, UPPER LINK                                           | 4 |
| 43 | 105717-001 | SCREW, M8 X 1.25 X 30.0L SHCS, STAINLESS STEEL            | 4 |
| 44 | 102134-001 | SCREW, M5 X 0.8 X 18, PAN HEAD, TYPE 1 CROSS RECESSED, SS | 2 |
| 45 | 100414-001 | COVER, CONSOLE BACK                                       | 1 |

SCREW, M8 X 1.25 X 20, SBHCS, STAINLESS STEEL

101295-001 | SCREW, M8 X 1.25 X 20.0L SHCS, BLACK ZINC, 12.9 STL

107005-001 SCREW, M8 X 1.25 X 55 HHCS, 12.9 ST, CZ

PART NUMBER

101577-001

102413-001 COVER, AXLE MAST