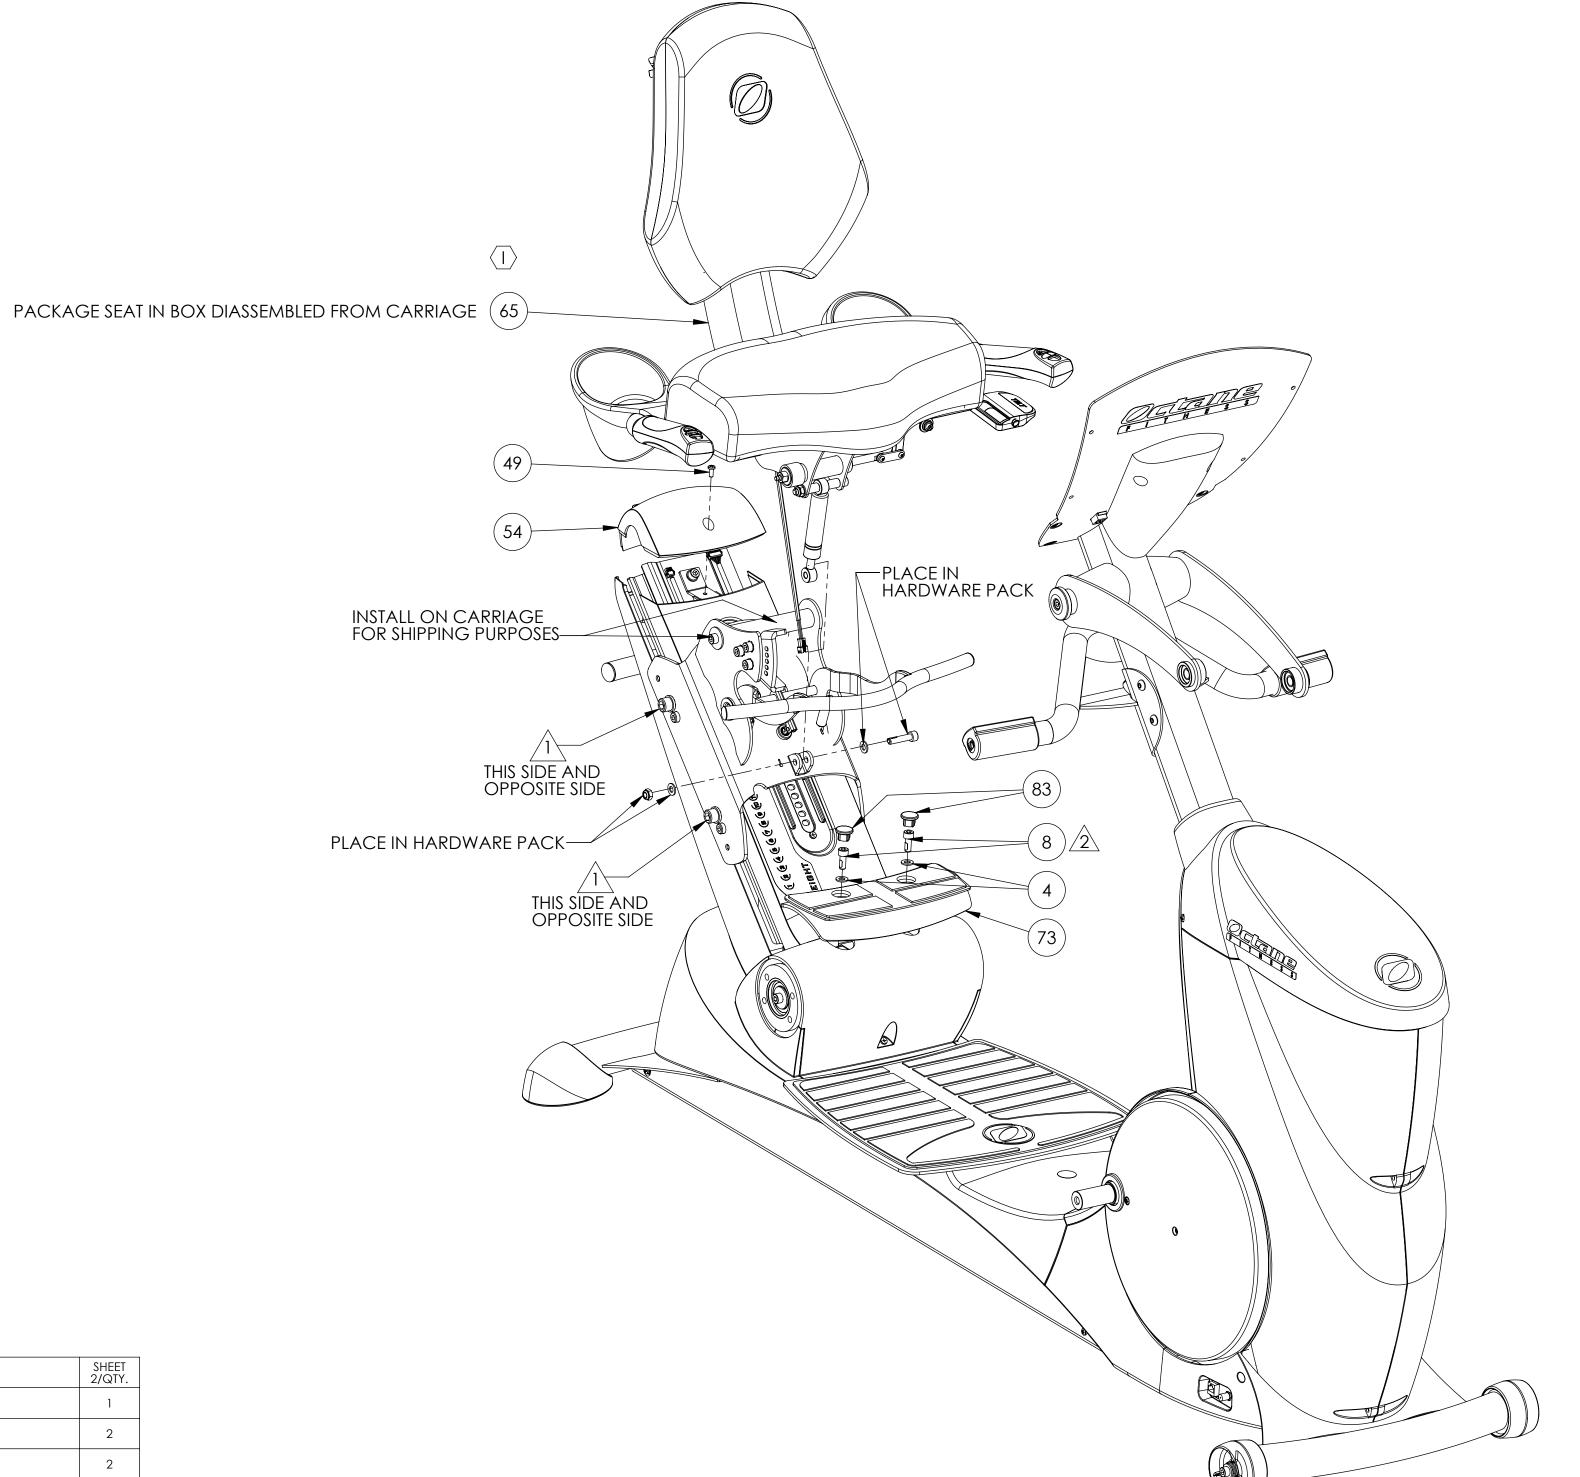

THE INFORMATION CONTAINED IN THIS DRAWING IS THE SOLE PROPERTY OF OCTANE FITNESS. ANY REPRODUCTION IN PART OR WHOLE WITHOUT THE WRITTEN PERMISSION OF OCTANE FITNESS IS PROHIBITED.

 REV
 DESCRIPTION
 ECO #
 DATE
 ENG

 See Sheet1

| _  |            |                                                           |   |
|----|------------|-----------------------------------------------------------|---|
| 25 | 107877-001 | ASSEMBLY, DRIVE PULLEY                                    | 1 |
| 37 | 103219-001 | ASSEMBLY, FOOT REST                                       | 1 |
| 39 | 103284-001 | ASSEMBLY, MAST                                            | 1 |
| 40 | 105712-001 | ASSEMBLY, UPPER LINK, LEFT                                | 1 |
| 41 | 105710-001 | ASSEMBLY, UPPER LINK, RIGHT                               | 1 |
| 42 | 105716-001 | CAP, UPPER LINK                                           | 4 |
| 43 | 105717-001 | SCREW, M8 X 1.25 X 30.0L SHCS, STAINLESS STEEL            | 4 |
| 44 | 102134-001 | SCREW, M5 X 0.8 X 18, PAN HEAD, TYPE 1 CROSS RECESSED, SS | 2 |
| 45 | 100414-001 | COVER, CONSOLE BACK                                       | 1 |

SCREW, M8 X 1.25 X 20, SBHCS, STAINLESS STEEL

101295-001 | SCREW, M8 X 1.25 X 20.0L SHCS, BLACK ZINC, 12.9 STL

107005-001 SCREW, M8 X 1.25 X 55 HHCS, 12.9 ST, CZ

PART NUMBER

101577-001

102413-001 COVER, AXLE MAST

DESCRIPTION

## NOTES:

SHEET 4/QTY.

2

- 1. TORQUE FASTENER TO 15 N-M (11 FT-LB).
- 2. OCTANE FITNESS ENGINEERING APPROVAL ON FIRST SAMPLES AND VENDOR INSPECTION REPORT REQUIRED PRIOR TO PRODUCTION FROM NEW OR REVISED TOOLING.
- 3. CAD GENERATED MODEL. ANY DIMENSIONS NOT ON THIS PRINT SHOULD BE EXTRACTED FROM THE CAD MODEL. CAD MODEL IS DRIVING
- 4. SUPPLIER MUST SUPPLY A DECLARATION OF COMPLIANCE WITH EUROPEAN COUNCIL DIRECTIVE 2002/95/EC, ON THE RESTRICTION OF USE OF CERTAIN HAZARDOUS SUBSTANCES (ROHS).