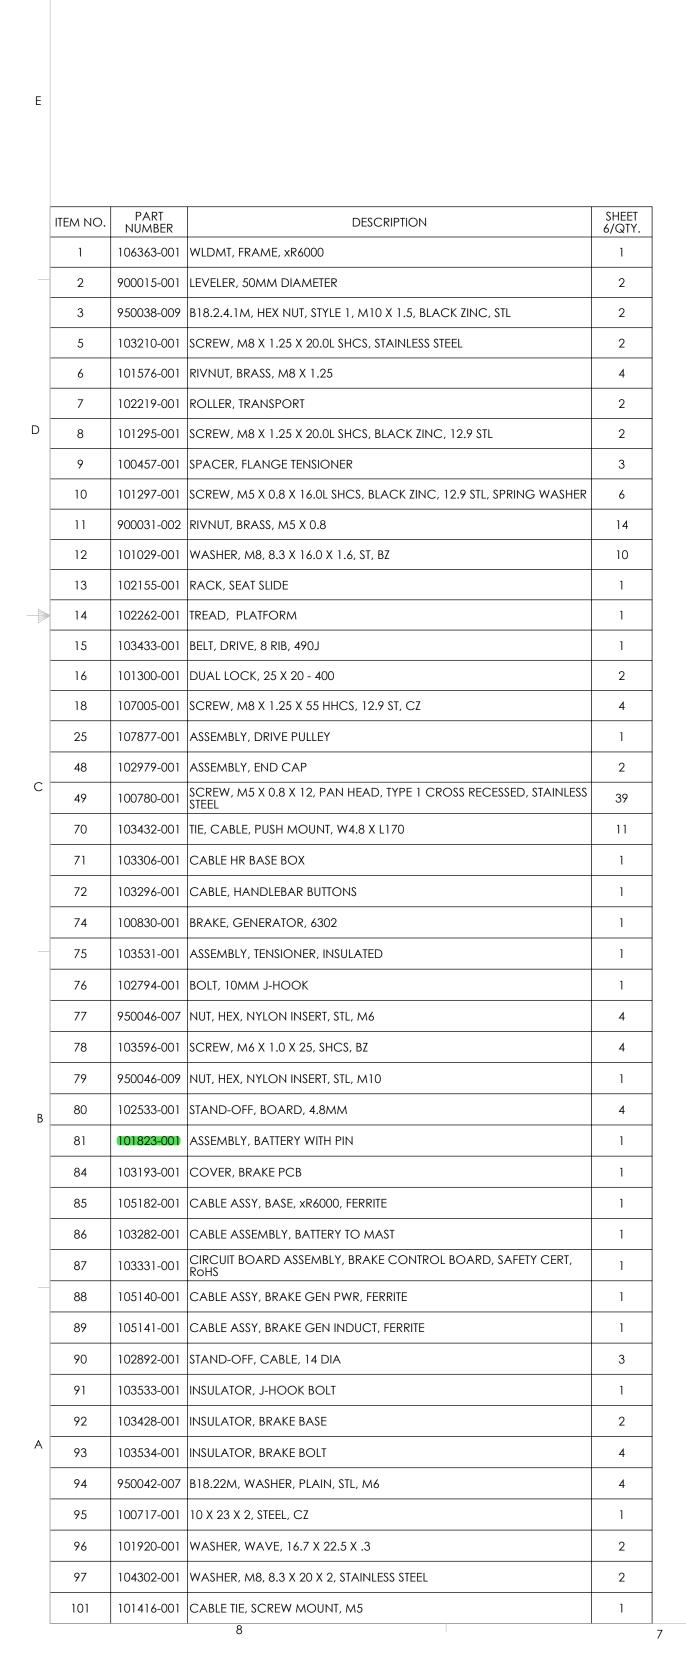

|     | ITEM<br>NO. | PART NUMBER | DESCRIPTION                                                            |   |  |  |
|-----|-------------|-------------|------------------------------------------------------------------------|---|--|--|
| В   | 1           | 106363-001  | WLDMT, FRAME, xR6000                                                   | 1 |  |  |
|     | 4           | 103212-001  | WASHER, M8, 8.3 X 16.0 X 1.6, STAINLESS STEEL                          |   |  |  |
|     | 8           | 101295-001  | SCREW, M8 X 1.25 X 20.0L SHCS, BLACK ZINC, 12.9 STL                    |   |  |  |
| -   | 18          | 107005-001  | SCREW, M8 X 1.25 X 55 HHCS, 12.9 ST, CZ                                |   |  |  |
|     | 19          | 103393-001  | NUT, HEX, NYLON INSERT, M8 X 1.25, CZ CLASS 10                         |   |  |  |
|     | 25          | 107877-001  | ASSEMBLY, DRIVE PULLEY                                                 |   |  |  |
|     | 32          | 106272-001  | ASSEMBLY, XRIDE, PEDAL LEVER, RH                                       | 1 |  |  |
|     | 33          | 106271-001  | ASSEMBLY, XRIDE, PEDAL LEVER, LH                                       | 1 |  |  |
|     | 40          | 105712-001  | ASSEMBLY, UPPER LINK, LEFT                                             | 1 |  |  |
|     | 41          | 105710-001  | ASSEMBLY, UPPER LINK, RIGHT                                            | 1 |  |  |
|     | 42          | 105716-001  | CAP, UPPER LINK                                                        | 4 |  |  |
| A : | 43          | 105717-001  | SCREW, M8 X 1.25 X 30.0L SHCS, STAINLESS STEEL                         | 4 |  |  |
|     | 49          | 100780-001  | SCREW, M5 X 0.8 X 12, PAN HEAD, TYPE 1 CROSS RECESSED, STAINLESS STEEL | 1 |  |  |
|     | 54          | 103081-001  | ASSEMBLY, CAP, SHROUD, REAR                                            | 1 |  |  |
|     | 65          | 106362-001  | ASSEMBLY, SEAT, xR6000                                                 | 1 |  |  |
|     | 73          | 103248-001  | ASSEMBLY, REAR FOOT REST                                               | 1 |  |  |
|     | 83          | 103253-001  | PLUG, FOOT REST                                                        | 2 |  |  |
|     |             |             | 8                                                                      | 7 |  |  |

 See Sheet1

| _  |            |                                                           |   |
|----|------------|-----------------------------------------------------------|---|
| 25 | 107877-001 | ASSEMBLY, DRIVE PULLEY                                    | 1 |
| 37 | 103219-001 | ASSEMBLY, FOOT REST                                       | 1 |
| 39 | 103284-001 | ASSEMBLY, MAST                                            | 1 |
| 40 | 105712-001 | ASSEMBLY, UPPER LINK, LEFT                                | 1 |
| 41 | 105710-001 | ASSEMBLY, UPPER LINK, RIGHT                               | 1 |
| 42 | 105716-001 | CAP, UPPER LINK                                           | 4 |
| 43 | 105717-001 | SCREW, M8 X 1.25 X 30.0L SHCS, STAINLESS STEEL            | 4 |
| 44 | 102134-001 | SCREW, M5 X 0.8 X 18, PAN HEAD, TYPE 1 CROSS RECESSED, SS | 2 |
| 45 | 100414-001 | COVER, CONSOLE BACK                                       | 1 |

SCREW, M8 X 1.25 X 20, SBHCS, STAINLESS STEEL

101295-001 | SCREW, M8 X 1.25 X 20.0L SHCS, BLACK ZINC, 12.9 STL

107005-001 SCREW, M8 X 1.25 X 55 HHCS, 12.9 ST, CZ

PART NUMBER

101577-001

102413-001 COVER, AXLE MAST

DESCRIPTION

| 102331-001 | DESCRIPTION  WASHER, M8, 8.3 X 16.0 X 1.6, ST, BZ  SCREW, M5 X 0.8 X 12, FLAT HEAD, TYPE 1 CROSS RECESSED, BZ  SCREW, M8 X 1.25 X 55 HHCS, 12.9 ST, CZ | SHEET<br>5/QTY.<br>10<br>4                                                                                                                                                                                                                                                                                                                                                                                                            | _                                                                                                                                                                                                                                                                                                                                                                                                                                                                                                                 |
|------------|--------------------------------------------------------------------------------------------------------------------------------------------------------|---------------------------------------------------------------------------------------------------------------------------------------------------------------------------------------------------------------------------------------------------------------------------------------------------------------------------------------------------------------------------------------------------------------------------------------|-------------------------------------------------------------------------------------------------------------------------------------------------------------------------------------------------------------------------------------------------------------------------------------------------------------------------------------------------------------------------------------------------------------------------------------------------------------------------------------------------------------------|
| 102331-001 | SCREW, M5 X 0.8 X 12, FLAT HEAD, TYPE 1 CROSS RECESSED, BZ                                                                                             | -                                                                                                                                                                                                                                                                                                                                                                                                                                     |                                                                                                                                                                                                                                                                                                                                                                                                                                                                                                                   |
| 107005-001 |                                                                                                                                                        | 4                                                                                                                                                                                                                                                                                                                                                                                                                                     |                                                                                                                                                                                                                                                                                                                                                                                                                                                                                                                   |
|            | SCREW, M8 X 1,25 X 55 HHCS, 12 9 ST, C7                                                                                                                |                                                                                                                                                                                                                                                                                                                                                                                                                                       | 1                                                                                                                                                                                                                                                                                                                                                                                                                                                                                                                 |
| 103393-001 | 00.12.1, 1.10.1, 1.12.1, 1.1.1                                                                                                                         | 4                                                                                                                                                                                                                                                                                                                                                                                                                                     | [N                                                                                                                                                                                                                                                                                                                                                                                                                                                                                                                |
|            | NUT, HEX, NYLON INSERT, M8 X 1.25, CZ CLASS 10                                                                                                         | 6                                                                                                                                                                                                                                                                                                                                                                                                                                     |                                                                                                                                                                                                                                                                                                                                                                                                                                                                                                                   |
| 102203-001 | PLATE, CRANK COVER                                                                                                                                     | 2                                                                                                                                                                                                                                                                                                                                                                                                                                     |                                                                                                                                                                                                                                                                                                                                                                                                                                                                                                                   |
| 108677-001 | BEARING, 6005 BALL, NBK, CO                                                                                                                            | 2                                                                                                                                                                                                                                                                                                                                                                                                                                     |                                                                                                                                                                                                                                                                                                                                                                                                                                                                                                                   |
| 900009-001 | RING, RETAINING, 25MM                                                                                                                                  | 2                                                                                                                                                                                                                                                                                                                                                                                                                                     |                                                                                                                                                                                                                                                                                                                                                                                                                                                                                                                   |
| 102742-001 | WLDMT, LARGE CRANK ARM                                                                                                                                 | 2                                                                                                                                                                                                                                                                                                                                                                                                                                     |                                                                                                                                                                                                                                                                                                                                                                                                                                                                                                                   |
| 104762-001 | WLDMT, SMALL CRANK ARM                                                                                                                                 | 2                                                                                                                                                                                                                                                                                                                                                                                                                                     |                                                                                                                                                                                                                                                                                                                                                                                                                                                                                                                   |
| 107877-001 | ASSEMBLY, DRIVE PULLEY                                                                                                                                 | 1                                                                                                                                                                                                                                                                                                                                                                                                                                     | N                                                                                                                                                                                                                                                                                                                                                                                                                                                                                                                 |
| 103256-001 | SCREW, M8 X 1.25 X 52 HHCS, 8.8 ST, CZ                                                                                                                 | 2                                                                                                                                                                                                                                                                                                                                                                                                                                     |                                                                                                                                                                                                                                                                                                                                                                                                                                                                                                                   |
| 102753-001 | ASSEMBLY, ARM LINK, LH T                                                                                                                               | 1                                                                                                                                                                                                                                                                                                                                                                                                                                     |                                                                                                                                                                                                                                                                                                                                                                                                                                                                                                                   |
| 102752-001 | ASSEMBLY, ARM LINK, RH T                                                                                                                               | 1                                                                                                                                                                                                                                                                                                                                                                                                                                     |                                                                                                                                                                                                                                                                                                                                                                                                                                                                                                                   |
| 102758-001 | ASSEMBLY, ROCKER RIGHT                                                                                                                                 | 1                                                                                                                                                                                                                                                                                                                                                                                                                                     |                                                                                                                                                                                                                                                                                                                                                                                                                                                                                                                   |
| 102757-001 | ASSEMBLY, ROCKER LEFT                                                                                                                                  | 1                                                                                                                                                                                                                                                                                                                                                                                                                                     |                                                                                                                                                                                                                                                                                                                                                                                                                                                                                                                   |
| 104738-001 | SPACER, CRANK                                                                                                                                          | 2                                                                                                                                                                                                                                                                                                                                                                                                                                     |                                                                                                                                                                                                                                                                                                                                                                                                                                                                                                                   |
| 104757-001 | WASHER, THICK 28x8x4mm                                                                                                                                 | 2                                                                                                                                                                                                                                                                                                                                                                                                                                     |                                                                                                                                                                                                                                                                                                                                                                                                                                                                                                                   |
| 102351-001 | SCREW, M8 X 1.25 X 12 HCS, 8.8 STL, CZ                                                                                                                 | 2                                                                                                                                                                                                                                                                                                                                                                                                                                     |                                                                                                                                                                                                                                                                                                                                                                                                                                                                                                                   |
|            | 108677-001<br>900009-001<br>102742-001<br>104762-001<br>107877-001<br>103256-001<br>102753-001<br>102758-001<br>102757-001<br>104738-001<br>104757-001 | 108677-001 BEARING, 6005 BALL, NBK, CO 900009-001 RING, RETAINING, 25MM 102742-001 WLDMT, LARGE CRANK ARM 104762-001 WLDMT, SMALL CRANK ARM 107877-001 ASSEMBLY, DRIVE PULLEY 103256-001 SCREW, M8 X 1.25 X 52 HHCS, 8.8 ST, CZ 102753-001 ASSEMBLY, ARM LINK, LH T 102752-001 ASSEMBLY, ARM LINK, RH T 102758-001 ASSEMBLY, ROCKER RIGHT 102757-001 ASSEMBLY, ROCKER LEFT 104738-001 SPACER, CRANK 104757-001 WASHER, THICK 28x8x4mm | 108677-001 BEARING, 6005 BALL, NBK, CO 2 900009-001 RING, RETAINING, 25MM 2 102742-001 WLDMT, LARGE CRANK ARM 2 104762-001 WLDMT, SMALL CRANK ARM 2 107877-001 ASSEMBLY, DRIVE PULLEY 1 103256-001 SCREW, M8 X 1.25 X 52 HHCS, 8.8 ST, CZ 2 102753-001 ASSEMBLY, ARM LINK, LH T 1 102752-001 ASSEMBLY, ARM LINK, RH T 1 102758-001 ASSEMBLY, ROCKER RIGHT 1 102757-001 ASSEMBLY, ROCKER LEFT 1 104738-001 SPACER, CRANK 2 104757-001 WASHER, THICK 28x8x4mm 2 102351-001 SCREW, M8 X 1.25 X 12 HCS, 8.8 STL, CZ 2 |