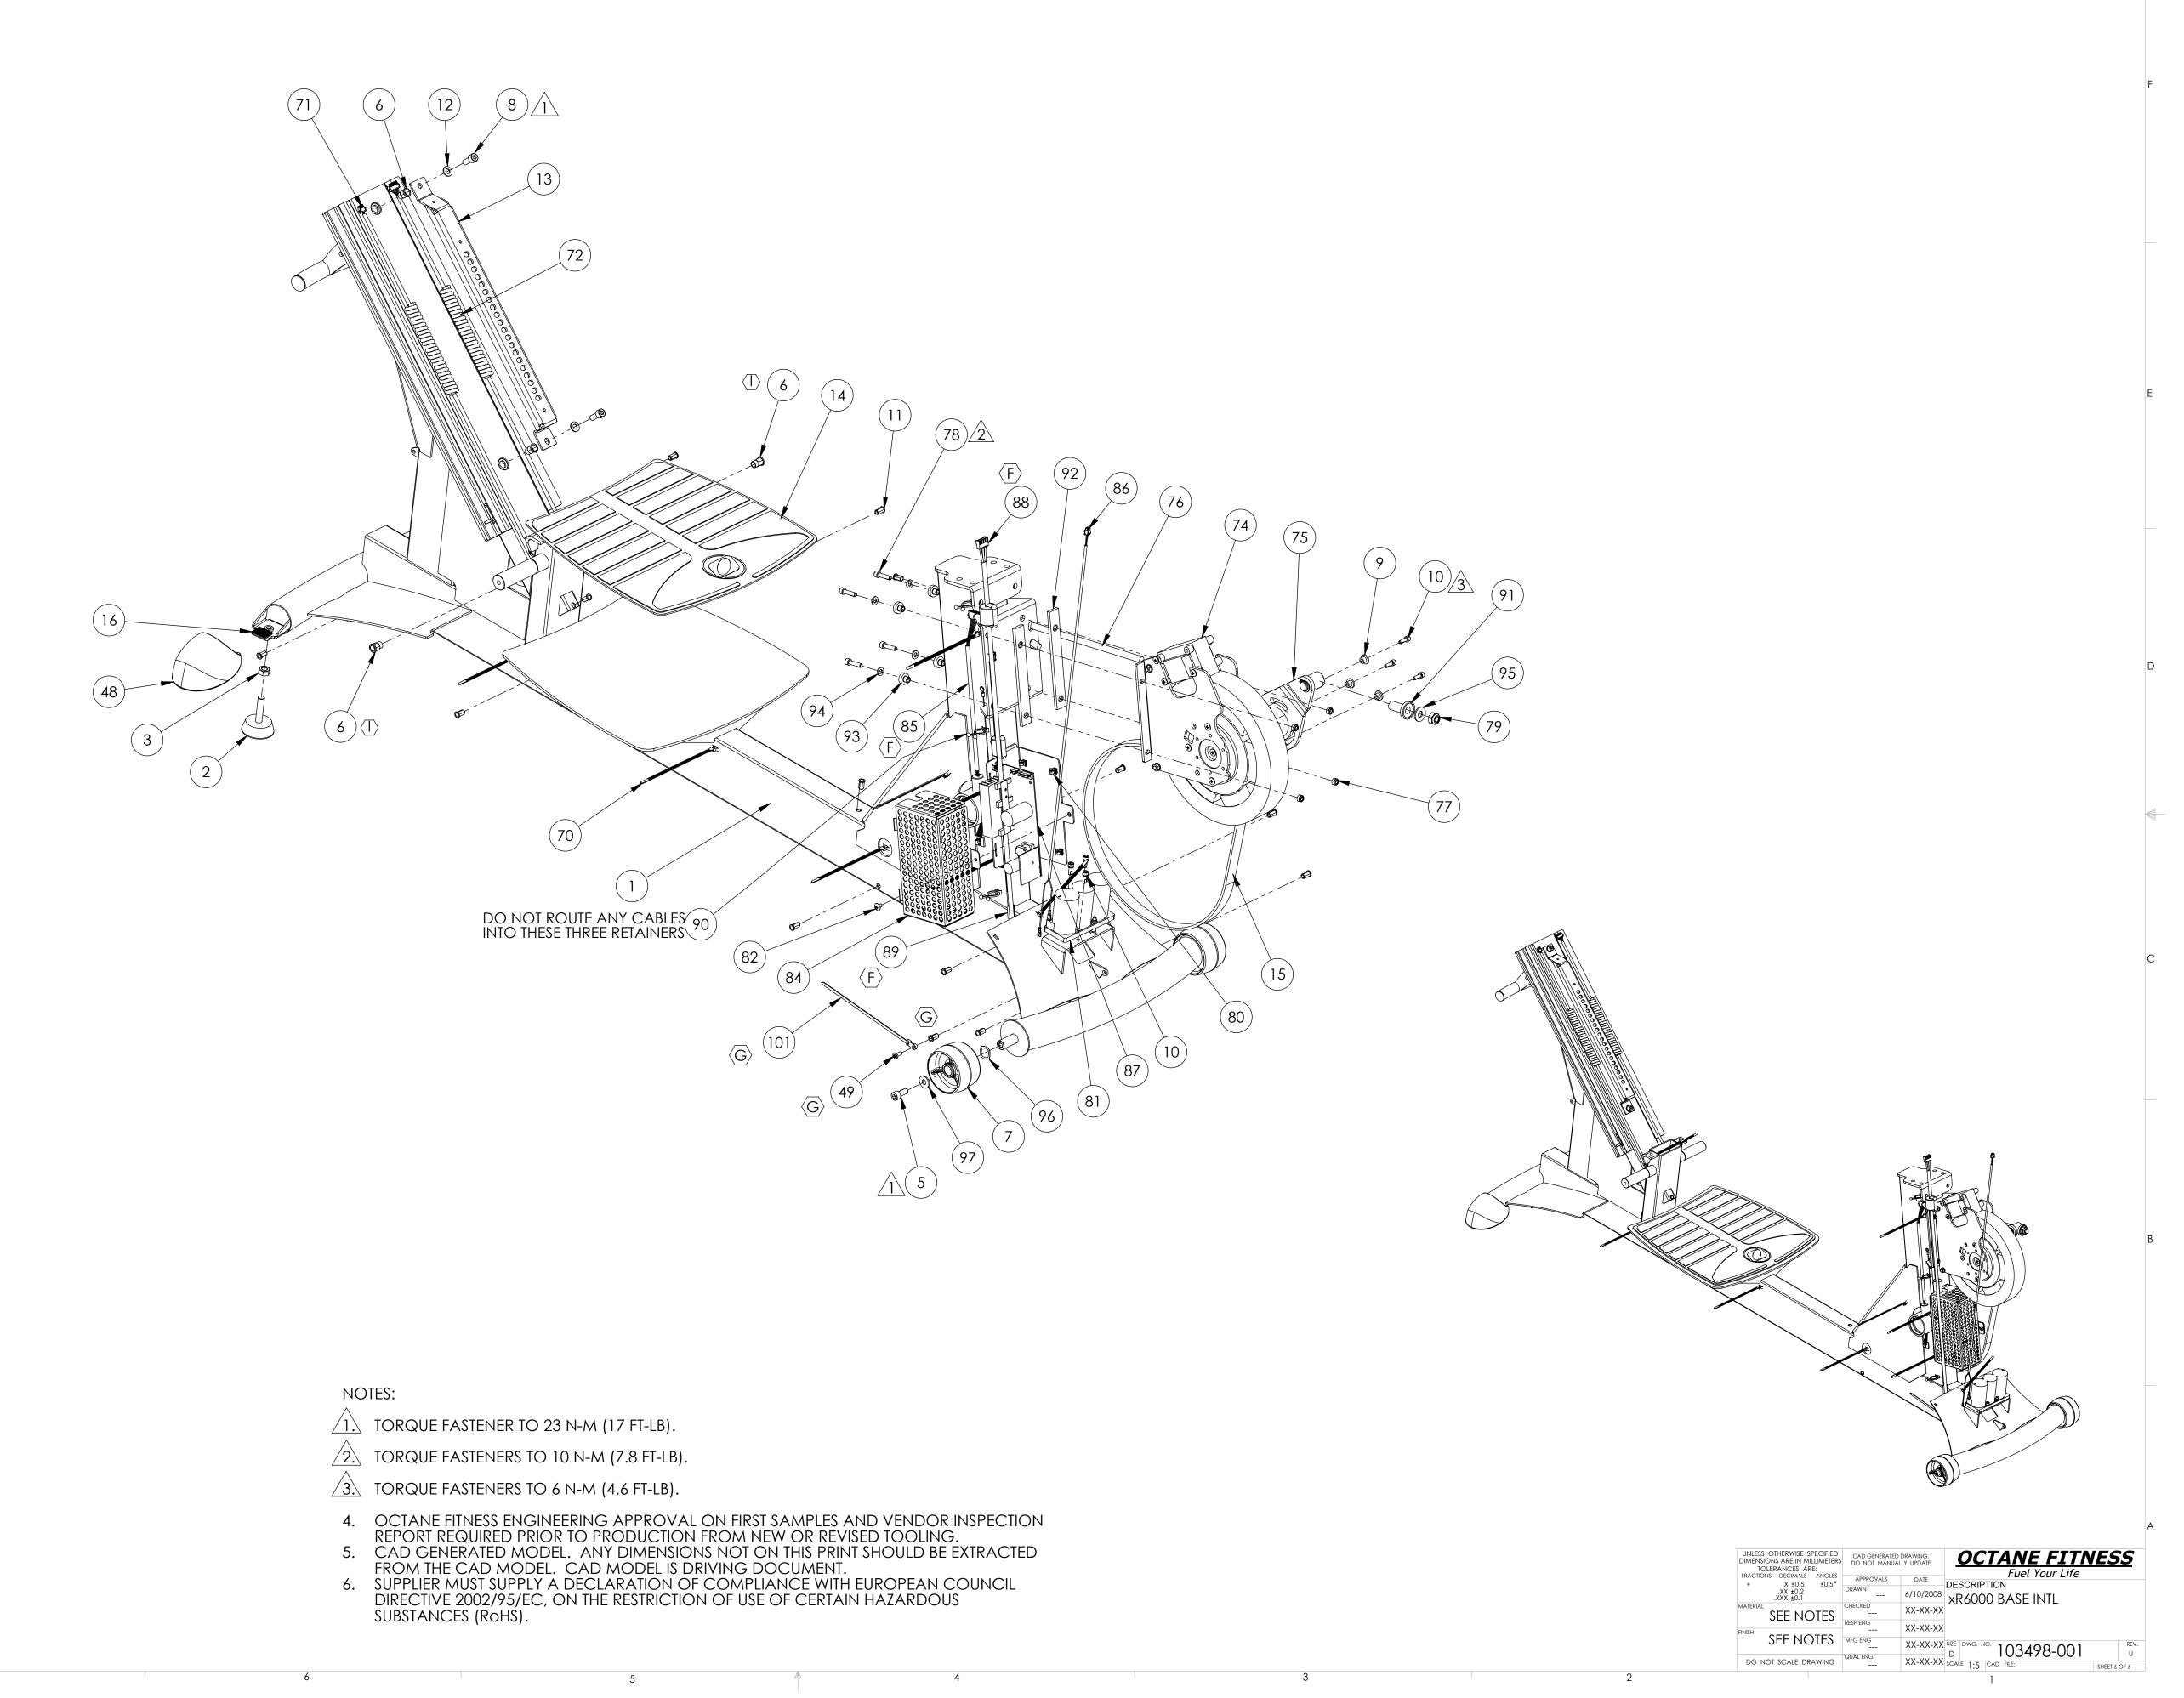

## NOTES:

WITH SEAT CARRIAGE INSTALLED ON RAILS, TORQUE M12 SCREWS TO 40 N-M (30 FT-LB) WHILE HOLDING ROLLER CAMS AT 10 N-M (7.4 FT-LB).

TORQUE FASTENERS TO 23 N-M (17 FT-LB).
3. OCTANE FITNESS ENGINEERING APPROVAL ON FIRST SAMPLES AND VENDOR INSPECTION REPORT REQUIRED PRIOR TO PRODUCTION FROM NEW OR REVISED TOOLING.
4. CAD GENERATED MODEL. ANY DIMENSIONS NOT ON THIS PRINT SHOULD BE EXTRACTED FROM THE CAD MODEL. CAD MODEL IS DRIVING DOCUMENT.
5. SUPPLIER MUST SUPPLY A DECLARATION OF COMPLIANCE WITH EUROPEAN COUNCIL DIRECTIVE 2002/95/EC, ON THE RESTRICTION OF USE OF CERTAIN HAZARDOUS SUBSTANCES (RoHS)

## NOTES:

SHEET 4/QTY.

2

- 1. TORQUE FASTENER TO 15 N-M (11 FT-LB).
- 2. OCTANE FITNESS ENGINEERING APPROVAL ON FIRST SAMPLES AND VENDOR INSPECTION REPORT REQUIRED PRIOR TO PRODUCTION FROM NEW OR REVISED TOOLING.
- 3. CAD GENERATED MODEL. ANY DIMENSIONS NOT ON THIS PRINT SHOULD BE EXTRACTED FROM THE CAD MODEL. CAD MODEL IS DRIVING
- 4. SUPPLIER MUST SUPPLY A DECLARATION OF COMPLIANCE WITH EUROPEAN COUNCIL DIRECTIVE 2002/95/EC, ON THE RESTRICTION OF USE OF CERTAIN HAZARDOUS SUBSTANCES (ROHS).

## NOTES:

TORQUE FASTENER TO 23 N-M (17 FT-LB).

7

2 TORQUE FASTENER TO 3 - 4 N-M (26 - 35 IN-LB).

 $\sqrt{3}$ . TORQUE FASTENER TO 40 N-M (29 FT-LB).

- RIGHT SIDE ROCKER AND LINK IS ASSEMBLED IN THE SAME MANNER AS THE LEFT.
   OCTANE FITNESS ENGINEERING APPROVAL ON FIRST SAMPLES AND VENDOR INSPECTION REPORT REQUIRED PRIOR TO PRODUCTION FROM NEW OR REVISED TOOLING.
   CAD GENERATED MODEL. ANY DIMENSIONS NOT ON THIS PRINT SHOULD BE EXTRACTED FROM THE CAD MODEL. CAD MODEL IS DRIVING DOCUMENT.
   SUPPLIER MUST SUPPLY A DECLARATION OF COMPLIANCE WITH EUROPEAN COUNCIL DIRECTIVE 2002/95/EC, ON THE RESTRICTION OF USE OF CERTAIN HAZARDOUS SUBSTANCES (RoHS).