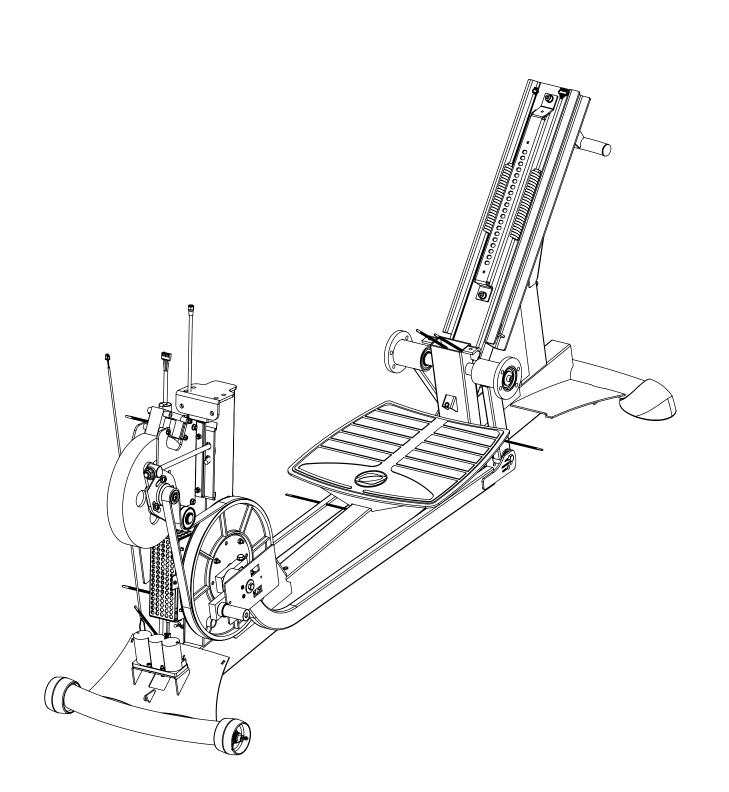

SHER, THICK 28x8x4mm 2 102351-001 SCREW, M8 X 1.25 X 12 HCS, 8.8 STL, CZ 2 |

## NOTES:

TORQUE FASTENER TO 23 N-M (17 FT-LB).

7

2 TORQUE FASTENER TO 3 - 4 N-M (26 - 35 IN-LB).

 $\sqrt{3}$ . TORQUE FASTENER TO 40 N-M (29 FT-LB).

- RIGHT SIDE ROCKER AND LINK IS ASSEMBLED IN THE SAME MANNER AS THE LEFT.
   OCTANE FITNESS ENGINEERING APPROVAL ON FIRST SAMPLES AND VENDOR INSPECTION REPORT REQUIRED PRIOR TO PRODUCTION FROM NEW OR REVISED TOOLING.
   CAD GENERATED MODEL. ANY DIMENSIONS NOT ON THIS PRINT SHOULD BE EXTRACTED FROM THE CAD MODEL. CAD MODEL IS DRIVING DOCUMENT.
   SUPPLIER MUST SUPPLY A DECLARATION OF COMPLIANCE WITH EUROPEAN COUNCIL DIRECTIVE 2002/95/EC, ON THE RESTRICTION OF USE OF CERTAIN HAZARDOUS SUBSTANCES (RoHS).





ASSEMBLE IN -MID (MIDDLE) POSITION DETAIL C SCALE 1:3



| UNLESS OTHERWISE SPECIFIED DIMENSIONS ARE IN MILLIMETERS TOI FRANCES ARE: | CAD GENERATED DRAWING,<br>DO NOT MANUALLY UPDATE |           | OCTANE FITNES              |  |  |  |
|---------------------------------------------------------------------------|--------------------------------------------------|-----------|----------------------------|--|--|--|
| FRACTIONS DECIMALS ANGLES + ,X ±0.5 ±0.5°                                 | APPROVALS                                        | DATE      | Fuel Your Life DESCRIPTION |  |  |  |
| .XX ±0.3 ±0.3<br>.XX ±0.2<br>.XXX ±0.1                                    | DRAWN                                            | 6/10/2008 | xR6000 BASE INTL           |  |  |  |
| SEE NOTES                                                                 | CHEC