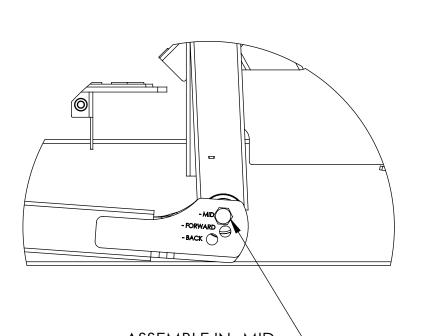

ASSEMBLE IN -MID (MIDDLE) POSITION DETAIL C SCALE 1:3

| UNLESS OTHERWISE SPECIFIED DIMENSIONS ARE IN MILLIMETERS TOI FRANCES ARE: | CAD GENERATED DRAWING,<br>DO NOT MANUALLY UPDATE |           | OCTANE FITNES              |  |  |  |
|---------------------------------------------------------------------------|--------------------------------------------------|-----------|----------------------------|--|--|--|
| FRACTIONS DECIMALS ANGLES + ,X ±0.5 ±0.5°                                 | APPROVALS                                        | DATE      | Fuel Your Life DESCRIPTION |  |  |  |
| .XX ±0.3 ±0.3<br>.XX ±0.2<br>.XXX ±0.1                                    | DRAWN                                            | 6/10/2008 | xR6000 BASE INTL           |  |  |  |
| SEE NOTES                                                                 | CHECKED                                          | XX-XX-XX  |                            |  |  |  |
| FINISH                                                                    | RESP ENG                                         | XX-XX-XX  |                            |  |  |  |
| SEE NOTES                                                                 | MFG ENG                                          | XX-XX-XX  |                            |  |  |  |
| DO NOT SCALE DRAWING                                                      | QUAL ENG                                         | XX-XX-XX  | D 103470-001               |  |  |  |