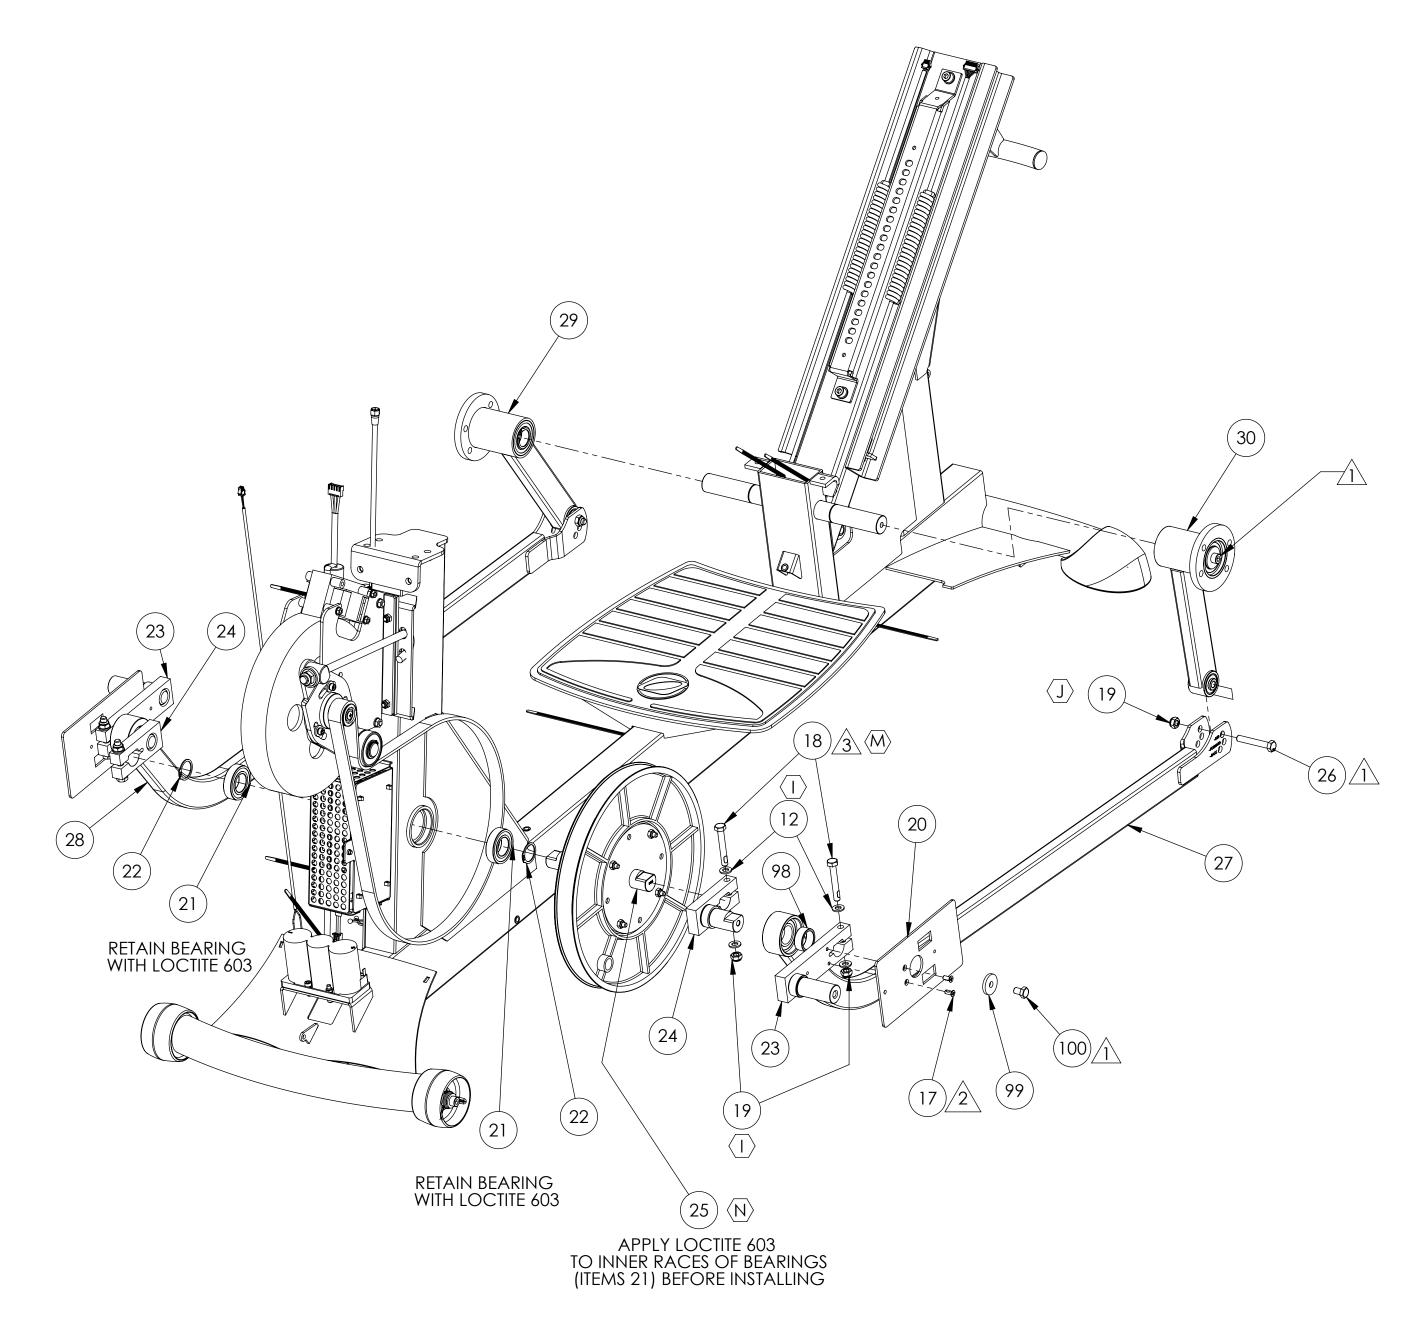

| 102331-001 | DESCRIPTION  WASHER, M8, 8.3 X 16.0 X 1.6, ST, BZ  SCREW, M5 X 0.8 X 12, FLAT HEAD, TYPE 1 CROSS RECESSED, BZ  SCREW, M8 X 1.25 X 55 HHCS, 12.9 ST, CZ | SHEET<br>5/QTY.<br>10<br>4                                                                                                                                                                                                                                                                                                                                                                                                            | _                                                                                                                                                                                                                                                                                                                                                                                                                                                                                                                 |
|------------|--------------------------------------------------------------------------------------------------------------------------------------------------------|---------------------------------------------------------------------------------------------------------------------------------------------------------------------------------------------------------------------------------------------------------------------------------------------------------------------------------------------------------------------------------------------------------------------------------------|-------------------------------------------------------------------------------------------------------------------------------------------------------------------------------------------------------------------------------------------------------------------------------------------------------------------------------------------------------------------------------------------------------------------------------------------------------------------------------------------------------------------|
| 102331-001 | SCREW, M5 X 0.8 X 12, FLAT HEAD, TYPE 1 CROSS RECESSED, BZ                                                                                             | -                                                                                                                                                                                                                                                                                                                                                                                                                                     |                                                                                                                                                                                                                                                                                                                                                                                                                                                                                                                   |
| 107005-001 |                                                                                                                                                        | 4                                                                                                                                                                                                                                                                                                                                                                                                                                     |                                                                                                                                                                                                                                                                                                                                                                                                                                                                                                                   |
|            | SCREW, M8 X 1,25 X 55 HHCS, 12 9 ST, C7                                                                                                                |                                                                                                                                                                                                                                                                                                                                                                                                                                       | 1                                                                                                                                                                                                                                                                                                                                                                                                                                                                                                                 |
| 103393-001 | 00.12.1, 1.10.1, 1.12.1, 1.1.1                                                                                                                         | 4                                                                                                                                                                                                                                                                                                                                                                                                                                     | [N                                                                                                                                                                                                                                                                                                                                                                                                                                                                                                                |
|            | NUT, HEX, NYLON INSERT, M8 X 1.25, CZ CLASS 10                                                                                                         | 6                                                                                                                                                                                                                                                                                                                                                                                                                                     |                                                                                                                                                                                                                                                                                                                                                                                                                                                                                                                   |
| 102203-001 | PLATE, CRANK COVER                                                                                                                                     | 2                                                                                                                                                                                                                                                                                                                                                                                                                                     |                                                                                                                                                                                                                                                                                                                                                                                                                                                                                                                   |
| 108677-001 | BEARING, 6005 BALL, NBK, CO                                                                                                                            | 2                                                                                                                                                                                                                                                                                                                                                                                                                                     |                                                                                                                                                                                                                                                                                                                                                                                                                                                                                                                   |
| 900009-001 | RING, RETAINING, 25MM                                                                                                                                  | 2                                                                                                                                                                                                                                                                                                                                                                                                                                     |                                                                                                                                                                                                                                                                                                                                                                                                                                                                                                                   |
| 102742-001 | WLDMT, LARGE CRANK ARM                                                                                                                                 | 2                                                                                                                                                                                                                                                                                                                                                                                                                                     |                                                                                                                                                                                                                                                                                                                                                                                                                                                                                                                   |
| 104762-001 | WLDMT, SMALL CRANK ARM                                                                                                                                 | 2                                                                                                                                                                                                                                                                                                                                                                                                                                     |                                                                                                                                                                                                                                                                                                                                                                                                                                                                                                                   |
| 107877-001 | ASSEMBLY, DRIVE PULLEY                                                                                                                                 | 1                                                                                                                                                                                                                                                                                                                                                                                                                                     | N                                                                                                                                                                                                                                                                                                                                                                                                                                                                                                                 |
| 103256-001 | SCREW, M8 X 1.25 X 52 HHCS, 8.8 ST, CZ                                                                                                                 | 2                                                                                                                                                                                                                                                                                                                                                                                                                                     |                                                                                                                                                                                                                                                                                                                                                                                                                                                                                                                   |
| 102753-001 | ASSEMBLY, ARM LINK, LH T                                                                                                                               | 1                                                                                                                                                                                                                                                                                                                                                                                                                                     |                                                                                                                                                                                                                                                                                                                                                                                                                                                                                                                   |
| 102752-001 | ASSEMBLY, ARM LINK, RH T                                                                                                                               | 1                                                                                                                                                                                                                                                                                                                                                                                                                                     |                                                                                                                                                                                                                                                                                                                                                                                                                                                                                                                   |
| 102758-001 | ASSEMBLY, ROCKER RIGHT                                                                                                                                 | 1                                                                                                                                                                                                                                                                                                                                                                                                                                     |                                                                                                                                                                                                                                                                                                                                                                                                                                                                                                                   |
| 102757-001 | ASSEMBLY, ROCKER LEFT                                                                                                                                  | 1                                                                                                                                                                                                                                                                                                                                                                                                                                     |                                                                                                                                                                                                                                                                                                                                                                                                                                                                                                                   |
| 104738-001 | SPACER, CRANK                                                                                                                                          | 2                                                                                                                                                                                                                                                                                                                                                                                                                                     |                                                                                                                                                                                                                                                                                                                                                                                                                                                                                                                   |
| 104757-001 | WASHER, THICK 28x8x4mm                                                                                                                                 | 2                                                                                                                                                                                                                                                                                                                                                                                                                                     |                                                                                                                                                                                                                                                                                                                                                                                                                                                                                                                   |
| 102351-001 | SCREW, M8 X 1.25 X 12 HCS, 8.8 STL, CZ                                                                                                                 | 2                                                                                                                                                                                                                                                                                                                                                                                                                                     |                                                                                                                                                                                                                                                                                                                                                                                                                                                                                                                   |
|            | 108677-001<br>900009-001<br>102742-001<br>104762-001<br>107877-001<br>103256-001<br>102753-001<br>102758-001<br>102757-001<br>104738-001<br>104757-001 | 108677-001 BEARING, 6005 BALL, NBK, CO 900009-001 RING, RETAINING, 25MM 102742-001 WLDMT, LARGE CRANK ARM 104762-001 WLDMT, SMALL CRANK ARM 107877-001 ASSEMBLY, DRIVE PULLEY 103256-001 SCREW, M8 X 1.25 X 52 HHCS, 8.8 ST, CZ 102753-001 ASSEMBLY, ARM LINK, LH T 102752-001 ASSEMBLY, ARM LINK, RH T 102758-001 ASSEMBLY, ROCKER RIGHT 102757-001 ASSEMBLY, ROCKER LEFT 104738-001 SPACER, CRANK 104757-001 WASHER, THICK 28x8x4mm | 108677-001 BEARING, 6005 BALL, NBK, CO 2 900009-001 RING, RETAINING, 25MM 2 102742-001 WLDMT, LARGE CRANK ARM 2 104762-001 WLDMT, SMALL CRANK ARM 2 107877-001 ASSEMBLY, DRIVE PULLEY 1 103256-001 SCREW, M8 X 1.25 X 52 HHCS, 8.8 ST, CZ 2 102753-001 ASSEMBLY, ARM LINK, LH T 1 102752-001 ASSEMBLY, ARM LINK, RH T 1 102758-001 ASSEMBLY, ROCKER RIGHT 1 102757-001 ASSEMBLY, ROCKER LEFT 1 104738-001 SPACER, CRANK 2 104757-001 WASHER, THICK 28x8x4mm 2 102351-001 SCREW, M8 X 1.25 X 12 HCS, 8.8 STL, CZ 2 |

## NOTES:

TORQUE FASTENER TO 23 N-M (17 FT-LB).

7

2 TORQUE FASTENER TO 3 - 4 N-M (26 - 35 IN-LB).

 $\sqrt{3}$ . TORQUE FASTENER TO 40 N-M (29 FT-LB).

- RIGHT SIDE ROCKER AND LINK IS ASSEMBLED IN THE SAME MANNER AS THE LEFT.
   OCTANE FITNESS ENGINEERING APPROVAL ON FIRST SAMPLES AND VENDOR INSPECTION REPORT REQUIRED PRIOR TO PRODUCTION FROM NEW OR REVISED TOOLING.
   CAD GENERATED MODEL. ANY DIMENSIONS NOT ON THIS PRINT SHOULD BE EXTRACTED FROM THE CAD MODEL. CAD MODEL IS DRIVING DOCUMENT.
   SUPPLIER MUST SUPPLY A DECLARATION OF COMPLIANCE WITH EUROPEAN COUNCIL DIRECTIVE 2002/95/EC, ON THE RESTRICTION OF USE OF CERTAIN HAZARDOUS SUBSTANCES (RoHS).