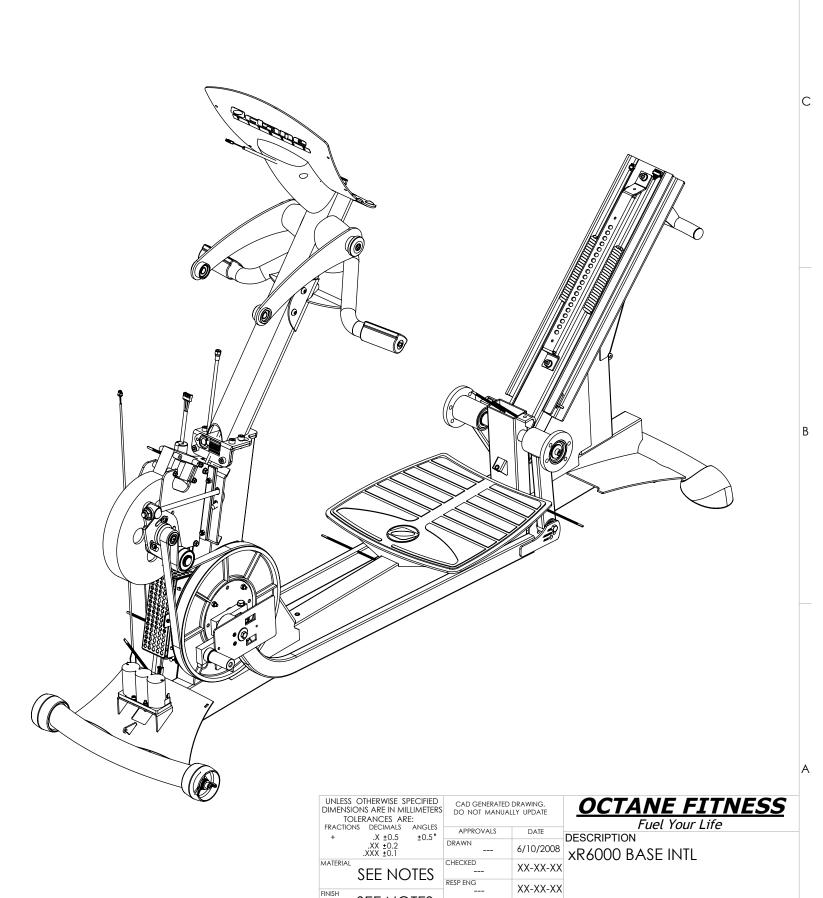

| UNLESS OTHERWISE SPECIFIED DIMENSIONS ARE IN MILLIMETERS TOLERANCES ARE: | CAD GENERATED DRAWING,<br>DO NOT MANUALLY UPDATE |           | OCTANE FITNES  Fuel Your Life |  |  |
|--------------------------------------------------------------------------|--------------------------------------------------|-----------|-------------------------------|--|--|
| FRACTIONS DECIMALS ANGLES + .X ±0.5 ±0.5°                                | APPROVALS                                        | DATE      | DESCRIPTION                   |  |  |
| .XX ±0.2<br>.XXX ±0.1                                                    | DRAWN                                            | 6/10/2008 | xR6000 BASE INTL              |  |  |
| SEE NOTES                                                                | CHECKED                                          | XX-XX-XX  |                               |  |  |
| FINISH                                                                   | RESP ENG                                         | XX-XX-XX  |                               |  |  |
| SEE NOTES                                                                | MFG ENG                                          | XX-XX-XX  | SIZE DWG. NO. 103498-001      |  |  |
| DO NOT SCALE DRAWING                                                     | QUAL ENG                                         | VV VV VV  |                               |  |  |