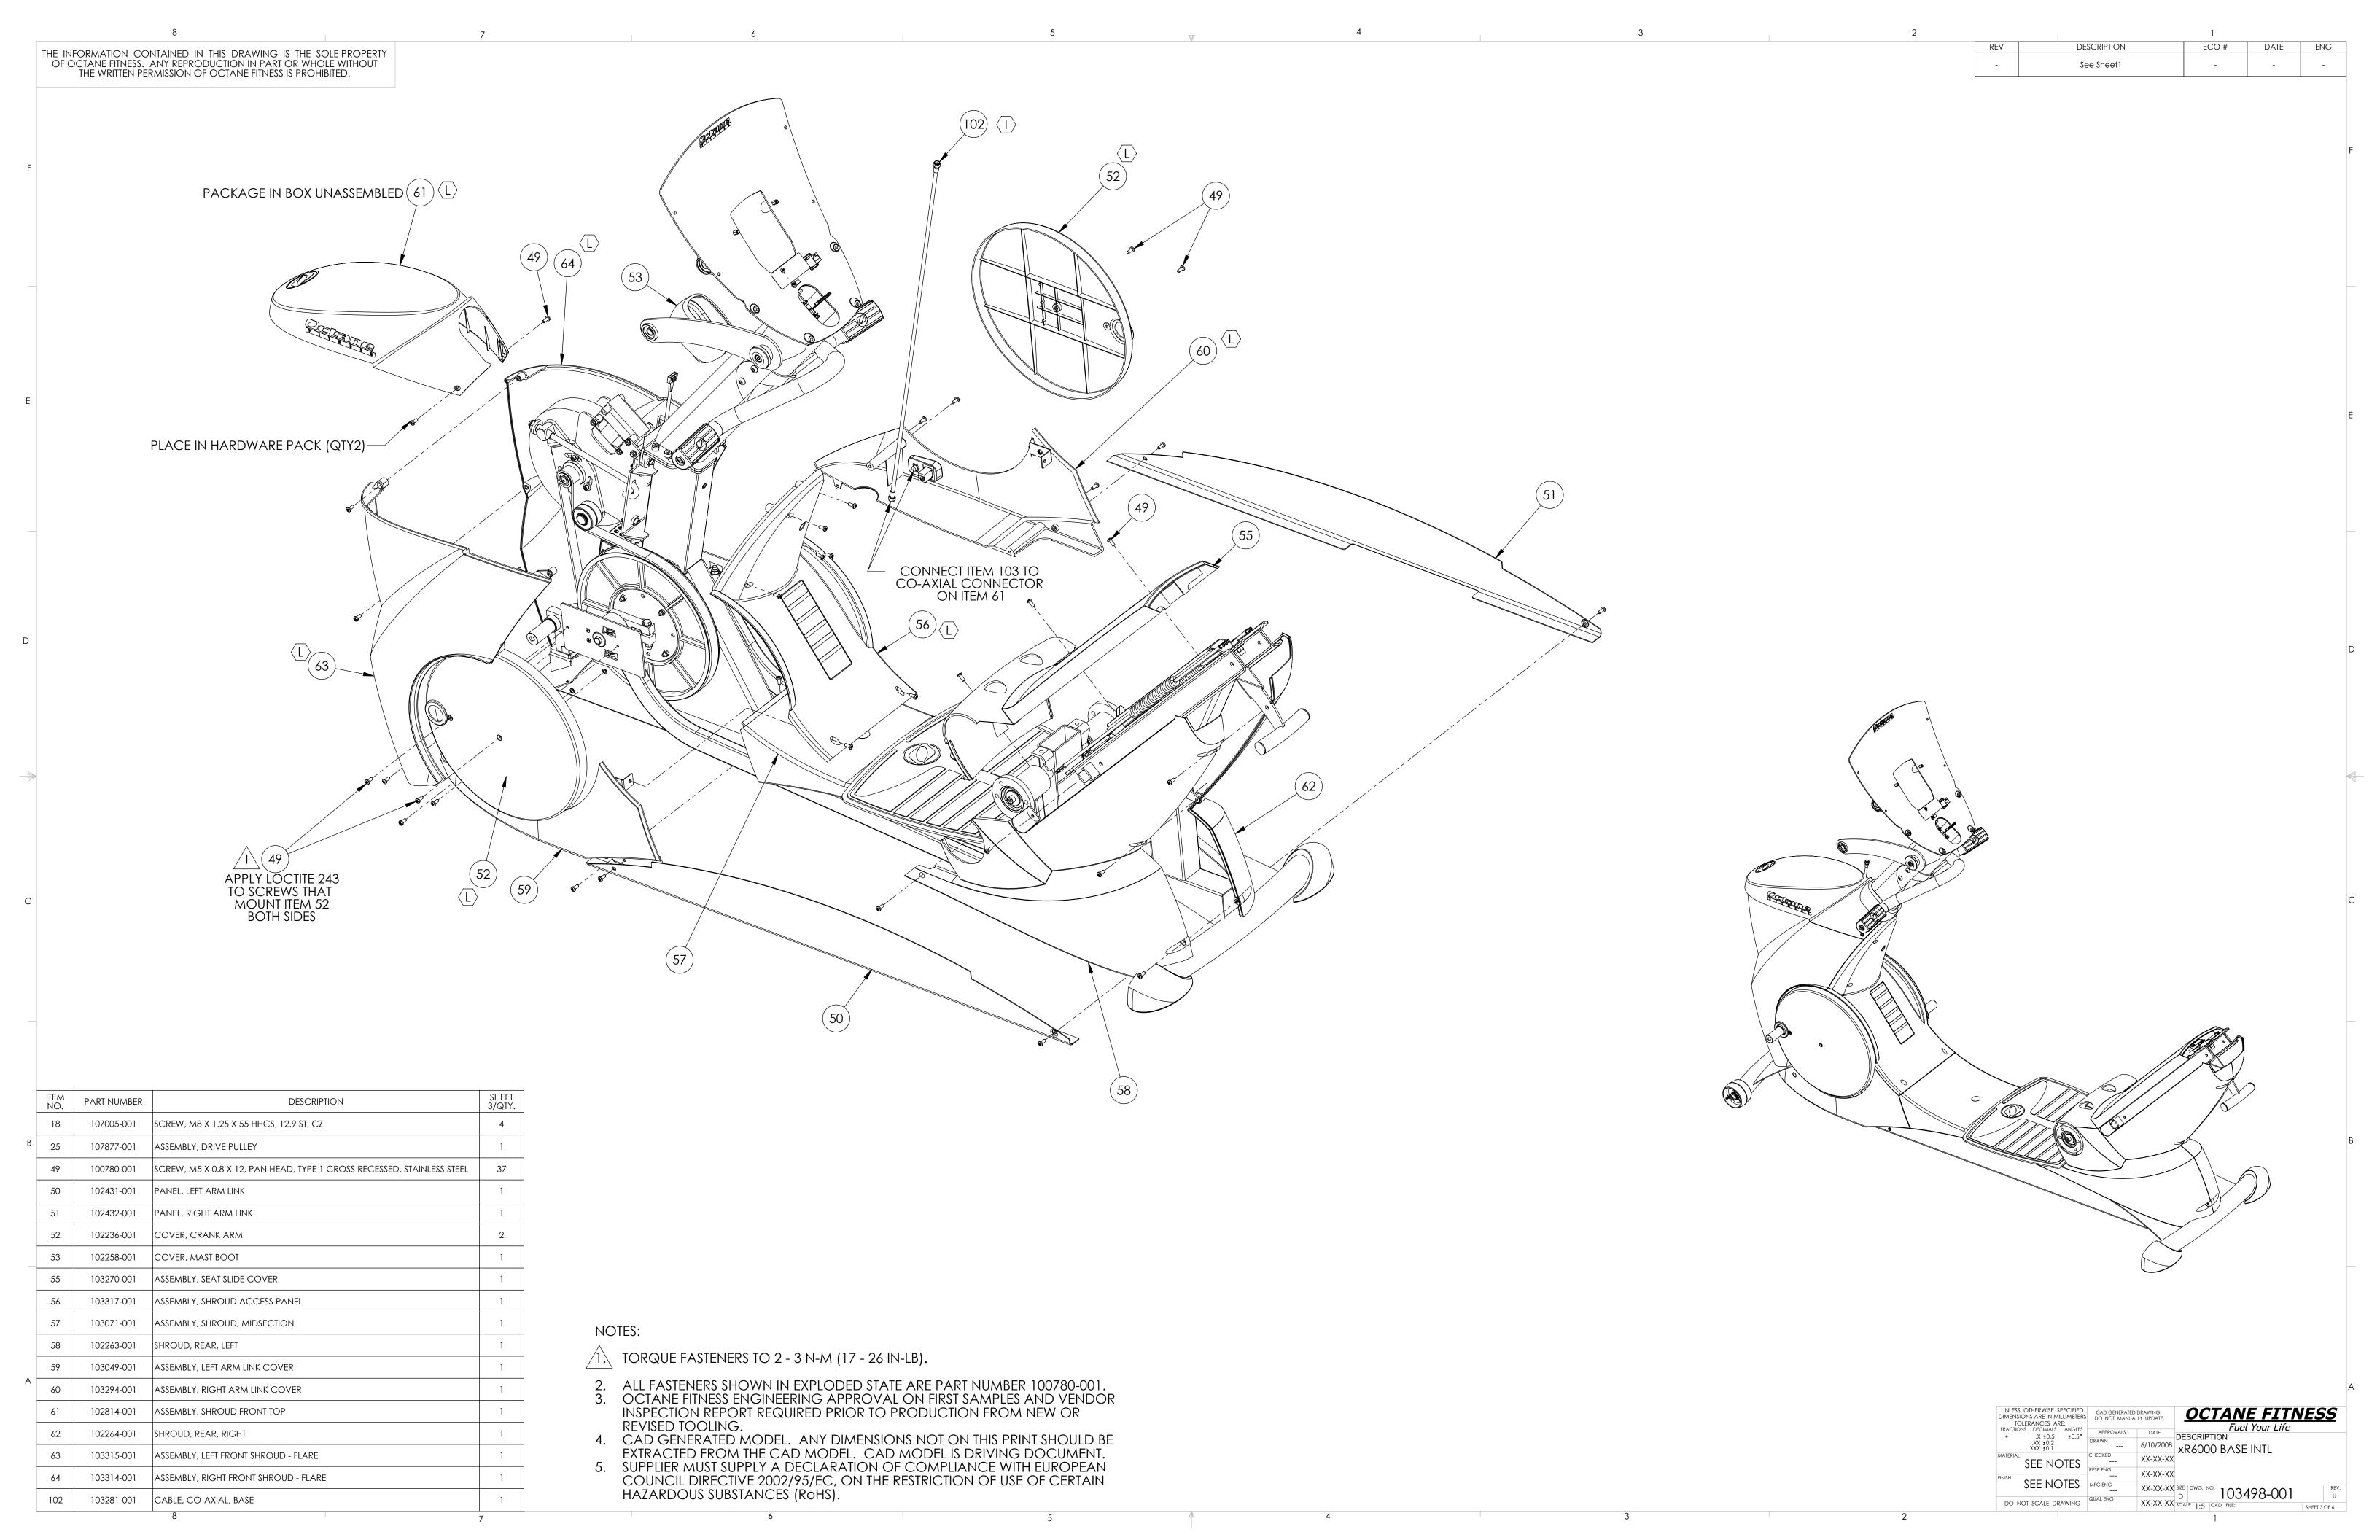

| REV | DESCRIPTION | ECO # | DATE | ENG |  |
|-----|-------------|-------|------|-----|--|
| -   | See Sheet1  | -     | -    | -   |  |

|     | ITEM<br>NO. | PART NUMBER | DESCRIPTION                                                            |   |  |  |
|-----|-------------|-------------|------------------------------------------------------------------------|---|--|--|
| В   | 1           | 106363-001  | WLDMT, FRAME, xR6000                                                   | 1 |  |  |
|     | 4           | 103212-001  | WASHER, M8, 8.3 X 16.0 X 1.6, STAINLESS STEEL                          |   |  |  |
|     | 8           | 101295-001  | SCREW, M8 X 1.25 X 20.0L SHCS, BLACK ZINC, 12.9 STL                    |   |  |  |
| -   | 18          | 107005-001  | SCREW, M8 X 1.25 X 55 HHCS, 12.9 ST, CZ                                |   |  |  |
|     | 19          | 103393-001  | NUT, HEX, NYLON INSERT, M8 X 1.25, CZ CLASS 10                         |   |  |  |
|     | 25          | 107877-001  | ASSEMBLY, DRIVE PULLEY                                                 |   |  |  |
|     | 32          | 106272-001  | ASSEMBLY, XRIDE, PEDAL LEVER, RH                                       | 1 |  |  |
|     | 33          | 106271-001  | ASSEMBLY, XRIDE, PEDAL LEVER, LH                                       | 1 |  |  |
|     | 40          | 105712-001  | ASSEMBLY, UPPER LINK, LEFT                                             | 1 |  |  |
|     | 41          | 105710-001  | ASSEMBLY, UPPER LINK, RIGHT                                            | 1 |  |  |
|     | 42          | 105716-001  | CAP, UPPER LINK                                                        | 4 |  |  |
| A : | 43          | 105717-001  | SCREW, M8 X 1.25 X 30.0L SHCS, STAINLESS STEEL                         | 4 |  |  |
|     | 49          | 100780-001  | SCREW, M5 X 0.8 X 12, PAN HEAD, TYPE 1 CROSS RECESSED, STAINLESS STEEL | 1 |  |  |
|     | 54          | 103081-001  | ASSEMBLY, CAP, SHROUD, REAR                                            | 1 |  |  |
|     | 65          | 106362-001  | ASSEMBLY, SEAT, xR6000                                                 | 1 |  |  |
|     | 73          | 103248-001  | ASSEMBLY, REAR FOOT REST                                               | 1 |  |  |
|     | 83          | 103253-001  | PLUG, FOOT REST                                                        | 2 |  |  |
|     |             |             | 8                                                                      | 7 |  |  |