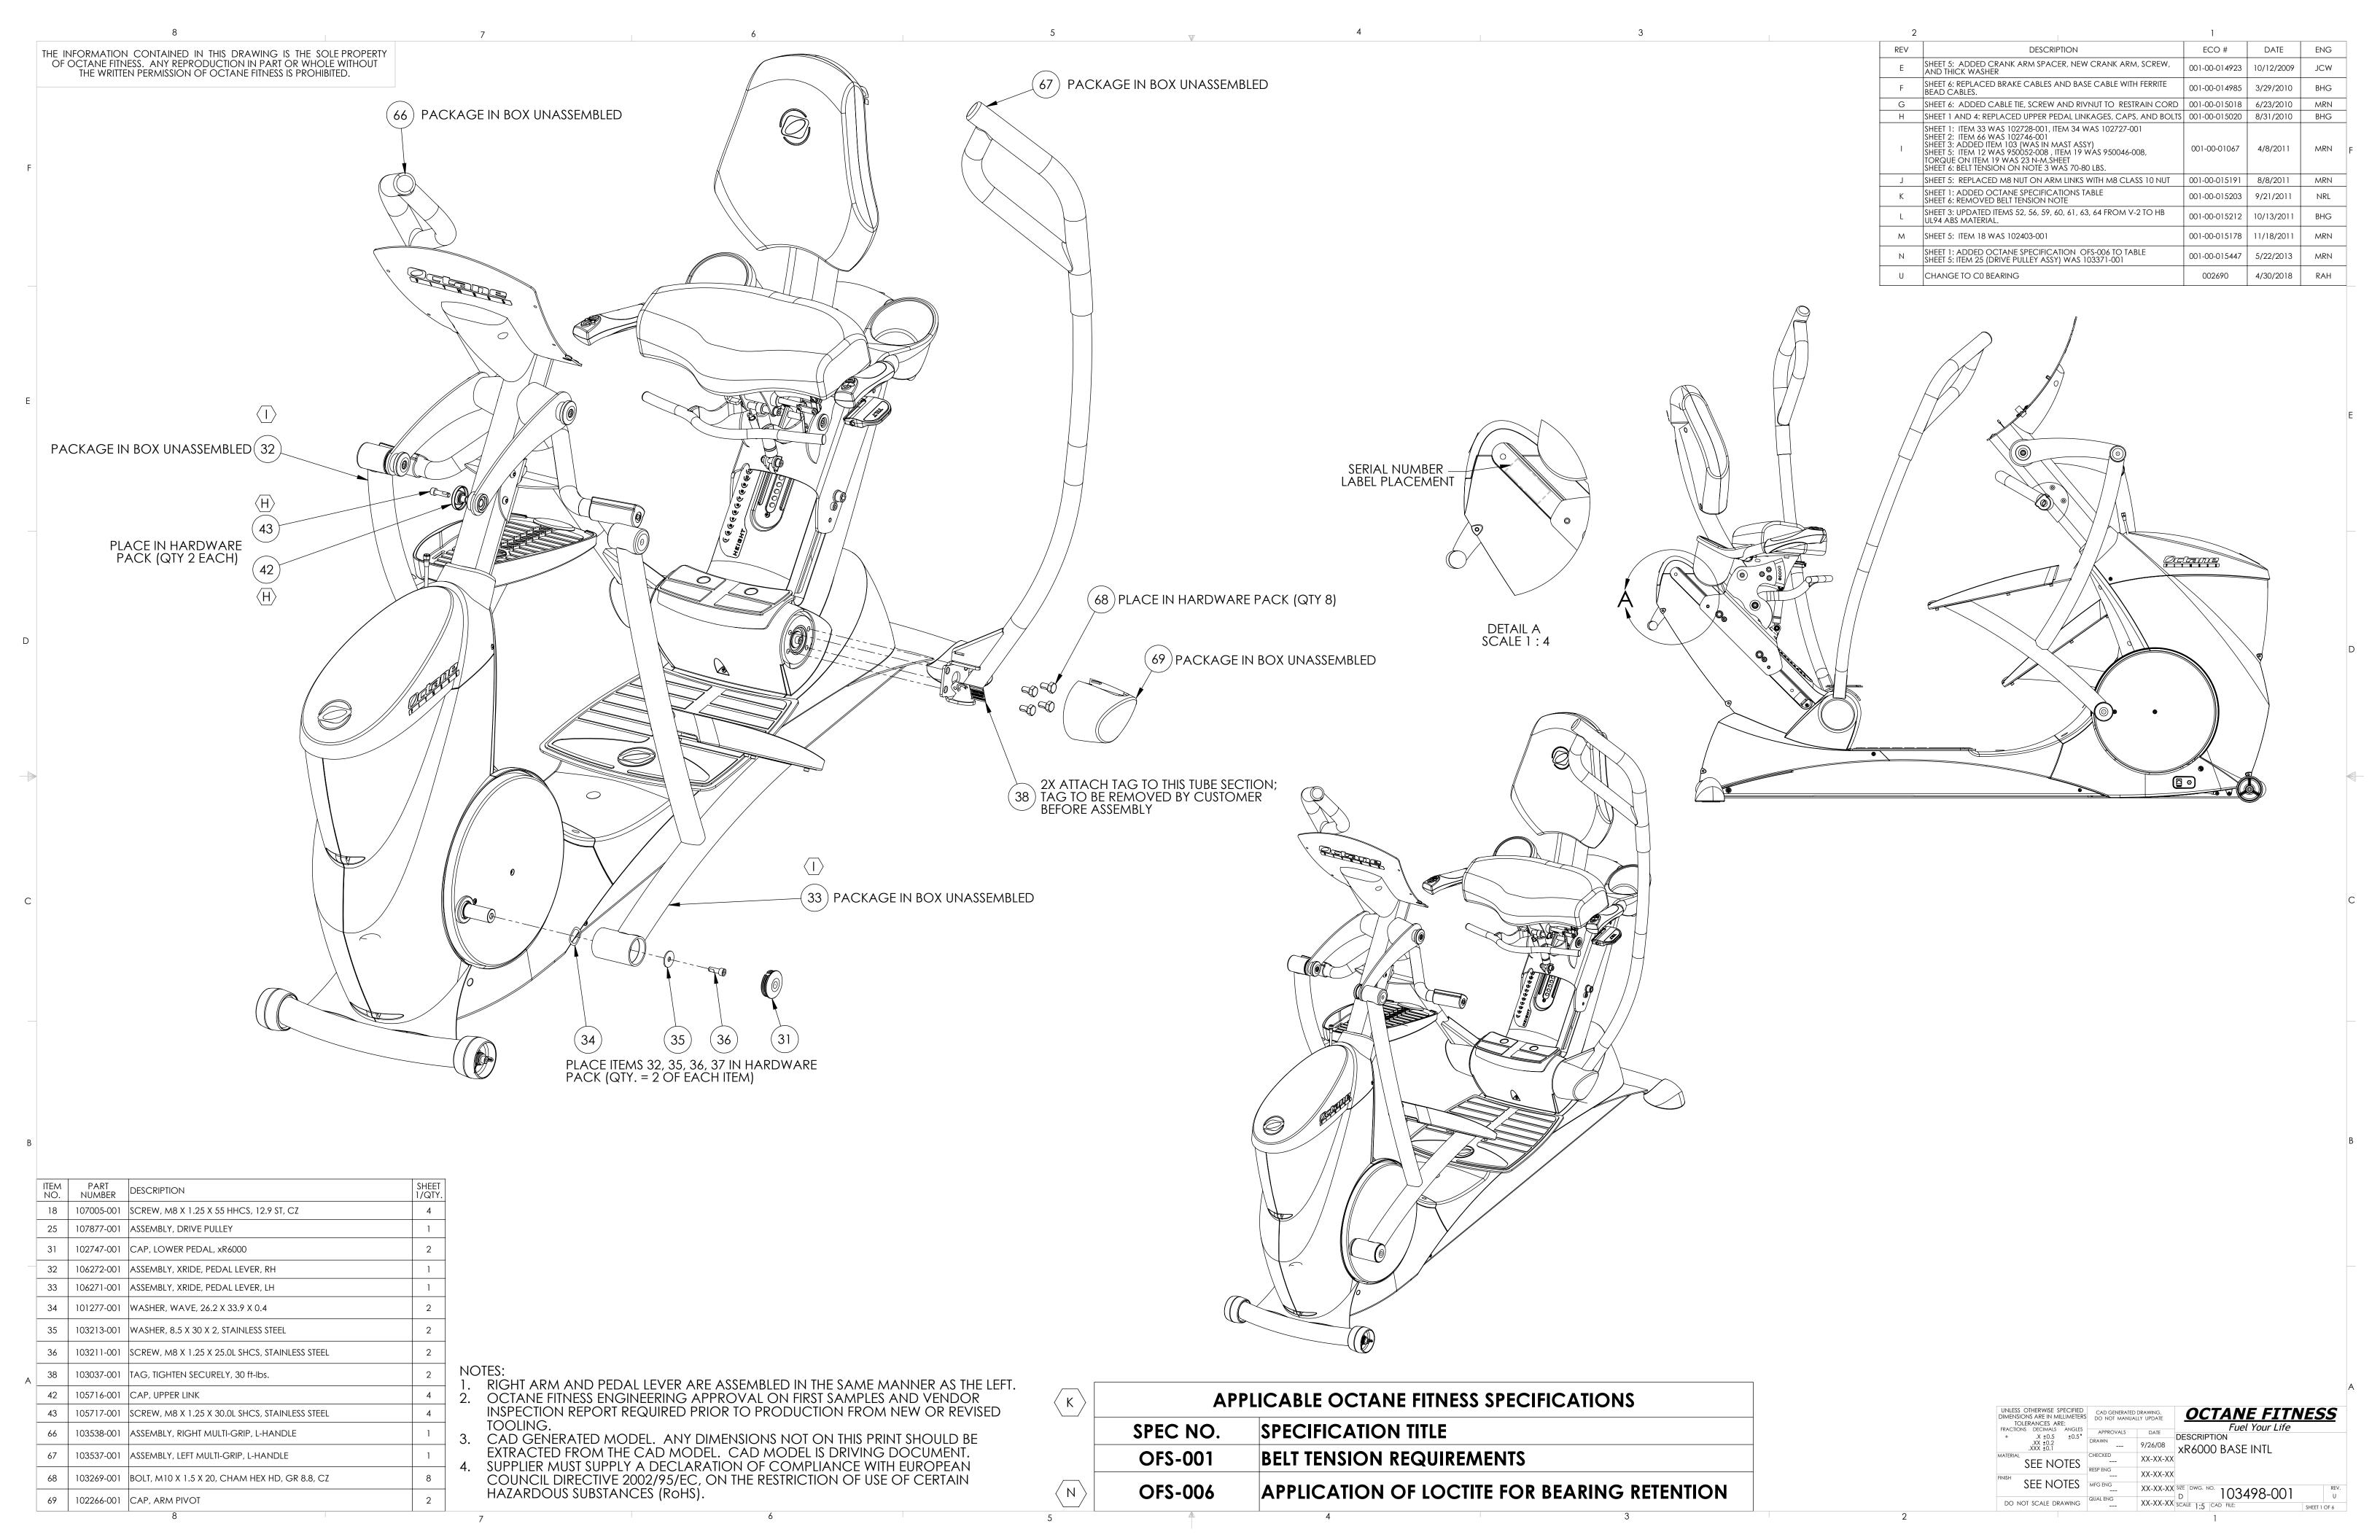

ECO # DATE ENG DESCRIPTION THE INFORMATION CONTAINED IN THIS DRAWING IS THE SOLE PROPERTY OF OCTANE FITNESS. ANY REPRODUCTION IN PART OR WHOLE WITHOUT THE WRITTEN PERMISSION OF OCTANE FITNESS IS PROHIBITED. See Sheet1

|     | ITEM<br>NO. | PART NUMBER | DESCRIPTION                                                            |   |  |  |
|-----|-------------|-------------|------------------------------------------------------------------------|---|--|--|
| В   | 1           | 106363-001  | WLDMT, FRAME, xR6000                                                   | 1 |  |  |
|     | 4           | 103212-001  | WASHER, M8, 8.3 X 16.0 X 1.6, STAINLESS STEEL                          |   |  |  |
|     | 8           | 101295-001  | SCREW, M8 X 1.25 X 20.0L SHCS, BLACK ZINC, 12.9 STL                    |   |  |  |
| -   | 18          | 107005-001  | SCREW, M8 X 1.25 X 55 HHCS, 12.9 ST, CZ                                |   |  |  |
|     | 19          | 103393-001  | NUT, HEX, NYLON INSERT, M8 X 1.25, CZ CLASS 10                         |   |  |  |
|     | 25          | 107877-001  | ASSEMBLY, DRIVE PULLEY                                                 |   |  |  |
|     | 32          | 106272-001  | ASSEMBLY, XRIDE, PEDAL LEVER, RH                                       | 1 |  |  |
|     | 33          | 106271-001  | ASSEMBLY, XRIDE, PEDAL LEVER, LH                                       | 1 |  |  |
|     | 40          | 105712-001  | ASSEMBLY, UPPER LINK, LEFT                                             | 1 |  |  |
|     | 41          | 105710-001  | ASSEMBLY, UPPER LINK, RIGHT                                            | 1 |  |  |
|     | 42          | 105716-001  | CAP, UPPER LINK                                                        | 4 |  |  |
| A : | 43          | 105717-001  | SCREW, M8 X 1.25 X 30.0L SHCS, STAINLESS STEEL                         | 4 |  |  |
|     | 49          | 100780-001  | SCREW, M5 X 0.8 X 12, PAN HEAD, TYPE 1 CROSS RECESSED, STAINLESS STEEL | 1 |  |  |
|     | 54          | 103081-001  | ASSEMBLY, CAP, SHROUD, REAR                                            | 1 |  |  |
|     | 65          | 106362-001  | ASSEMBLY, SEAT, xR6000                                                 | 1 |  |  |
|     | 73          | 103248-001  | ASSEMBLY, REAR FOOT REST                                               | 1 |  |  |
|     | 83          | 103253-001  | PLUG, FOOT REST                                                        | 2 |  |  |
|     |             |             | 8                                                                      | 7 |  |  |

## NOTES:

WITH SEAT CARRIAGE INSTALLED ON RAILS, TORQUE M12 SCREWS TO 40 N-M (30 FT-LB) WHILE HOLDING ROLLER CAMS AT 10 N-M (7.4 FT-LB).

TORQUE FASTENERS TO 23 N-M (17 FT-LB).
3. OCTANE FITNESS ENGINEERING APPROVAL ON FIRST SAMPLES AND VENDOR INSPECTION REPORT REQUIRED PRIOR TO PRODUCTION FROM NEW OR REVISED TOOLING.
4. CAD GENERATED MODEL. ANY DIMENSIONS NOT ON THIS PRINT SHOULD BE EXTRACTED FROM THE CAD MODEL. CAD MODEL IS DRIVING DOCUMENT.
5. SUPPLIER MUST SUPPLY A DECLARATION OF COMPLIANCE WITH EUROPEAN COUNCIL DIRECTIVE 2002/95/EC, ON THE RESTRICTION OF USE OF CERTAIN HAZARDOUS SUBSTANCES (RoHS)